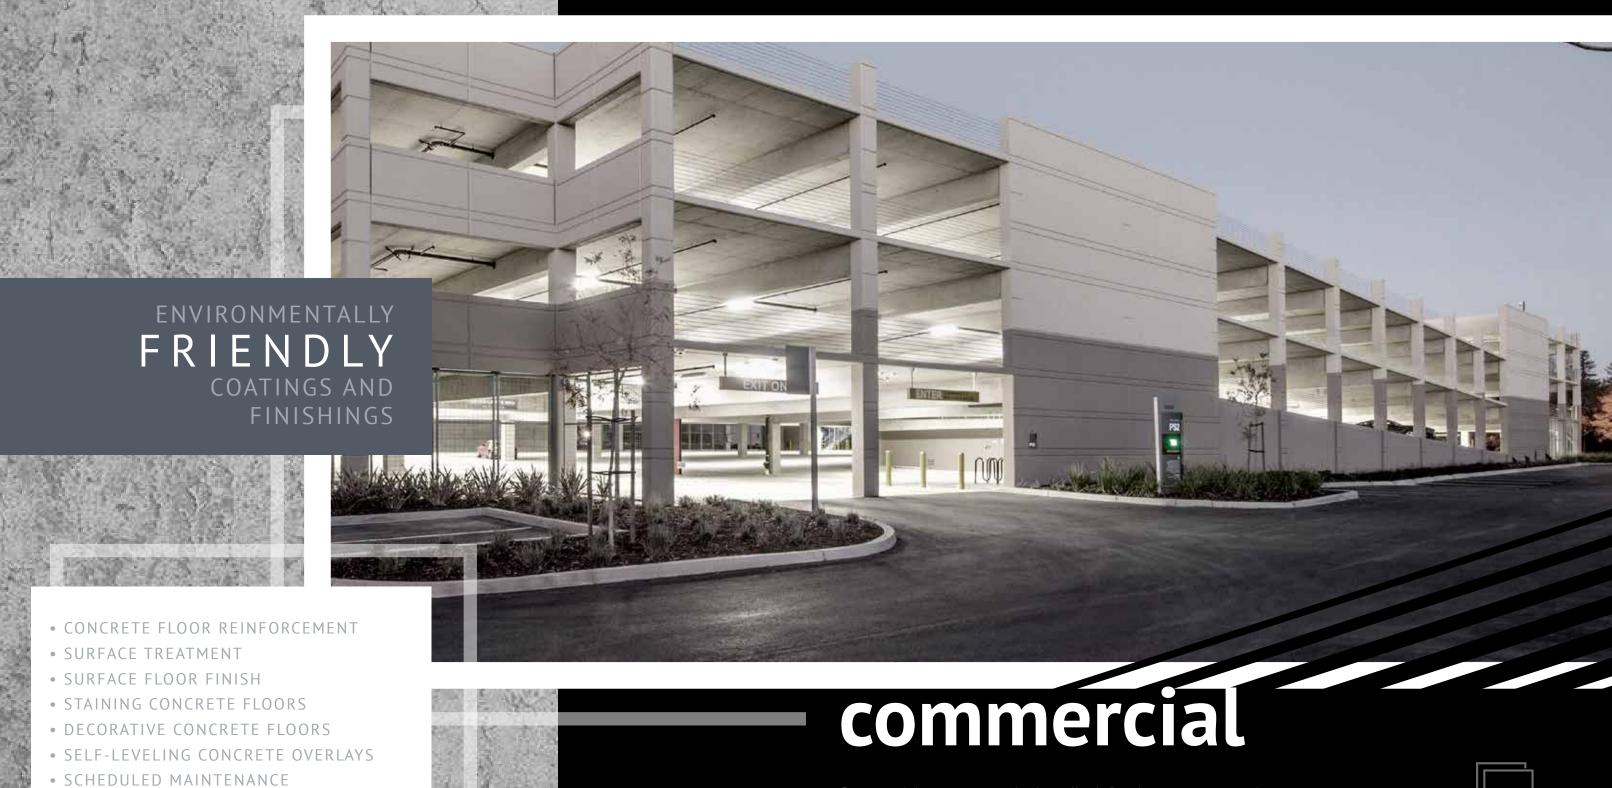

Quality Surface Solutions Set In Concrete.

residential | commercial | industrial

**FLORTEK.CA** 

The premium choice for concrete floor finishing

• CONCRETE CRACK REPAIR

• CONCRETE POLISHING

Commercial concrete can be broadly defined as concrete used to build or enhance business facilities, such as warehouses, retail stores, carwash facilities, restaurants and more..

It usually has greater demands placed on it in terms of structural performance and durability. Commercial concrete floors and pavements often require a stronger concrete mix design and heavier reinforcement.

• SELF-LEVELING OVERLAYS

special requirements based on the loads or flatness or

levelness required.

To get a slab that meets these requirements, we at FLORTEKCO use special techniques in placing and finishing the concrete. In addition you can also request your industrial floors to have special surface hardness, finish, and even color matching your brand.